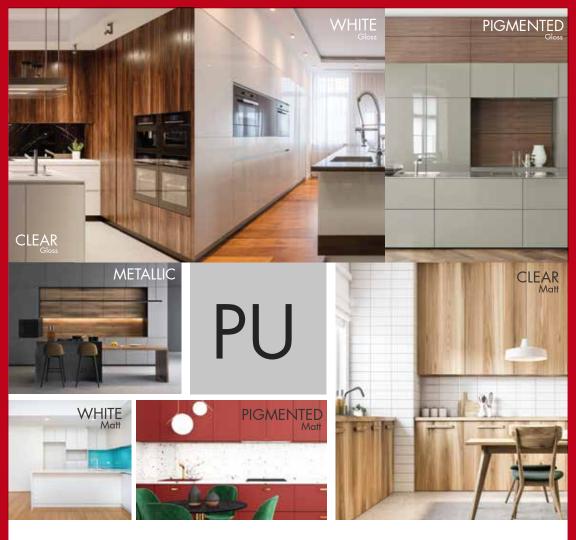

# Polyurethane

**UNLOCKING VERSATILITY**FOR EVERY SURFACE AND PURPOSE

Polyurethane, a versatile sheen crafting wonders for you. Be it glossy or matt, clear or pigmented, it blends to your desire unleashing the spirit of wood that shields and shimmers in light.

Various Sheen Levels

Stain Resistant

High Clarity

Excellent Durability

- Versatile wood finish with high coverage, eco-sustainability, rapid drying, high physical & chemical resistance tha blends to your desire
- Pigmented range 2500+ shades in matt as well as gloss
- Clear range with gloss levels 5, 10, 20, 30, 50, 70 & 90%
- Application method spray coating
- Application system
  - ·Sealer coat 2-3
  - $\cdot$ Top coat (Matt) -1
  - •Top coat (Gloss) -1-2