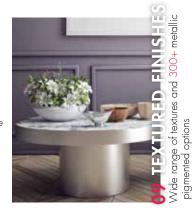

#### Pigmented bio cycle

- White Primer 2
- •Top coat 1-2

- Brushed metal gold, copper, bronze, steel, lead
- Liquid metal gold, copper, bronze, steel
- Metallic texture large, medium, fine 250+ shades
- Mother of pearl, scenic pearl, large pearl, hammered pearl 2500+ shades
- Marble 2500+ shades
- Chrome finish gold, copper, bronze, lead, steel

- Cement effect
- Ombre effect Gold, Copper, Bronze, Aluminium & Lead
- Corten steel
- Steel
- Stone effect