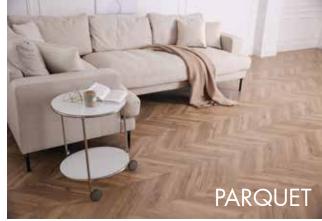

Water Based PU

- Crafted with care to be eco friendly, odourless, provide low emission, extremely good coverage & reduced fume emission while spraying
- Mono component as well as bi component formulations that provides rapid drying, UV, peel & moisture resistance
- Interior range- clear gloss 5,20,30 & 90%, natural effect - 5%; parquet - 20%