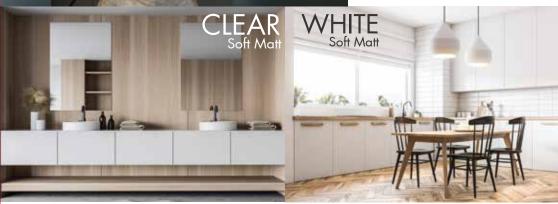

# Soft Matt New Era Finish

#### VELVETY CHARM

The velvety touch of soft matt offers a subtle and refined appearance with an absolute matt finish that strikes a perfect balance between contemporary style and timeless charm.

Velvet Touch

### Soft Matt

- A velvety touch with absolute matt top coating on clear and pigmented PU
- An opaque polyurethane coating which is stain resistant, anti-reflective, anti-scratch and anti-fingerprint. Formulated with resins and special additives to impart sturdiness, a great smoothness
- Premium product with resilience to staining liquids and excellent uniformity
- PU clear & pigmented (2500+ shades)
- Application method spray coating
- Application system
  - PU sealer coat -1
  - Top coat -2
  - Pigmented (top coat) -2