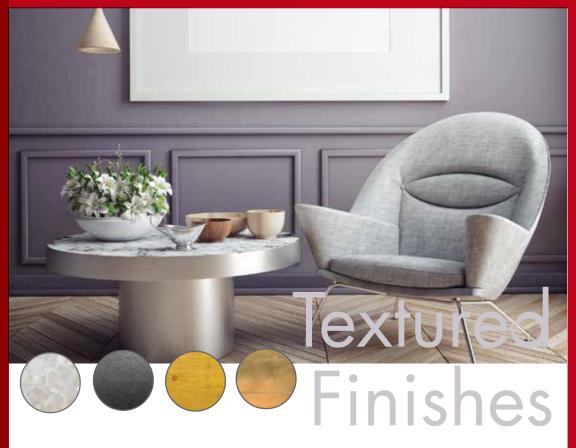

#### Pigmented bio cycle

- White Primer 2
- •Top coat 1-2

- Brushed metal gold, copper, bronze, steel, lead
- Liquid metal gold, copper, bronze, steel
- Metallic texture large, medium, fine 250+ shades
- Mother of pearl, scenic pearl, large pearl, hammered pearl 2500+ shades
- Marble 2500+ shades
- Chrome finish gold, copper, bronze, lead, steel

- Cement effect
- Ombre effect Gold, Copper, Bronze, Aluminium & Lead
- Corten steel
- Steel
- Stone effect