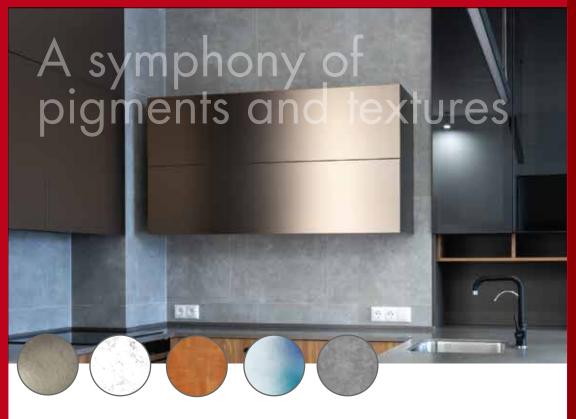

#### Pigmented bio cycle

- White Primer 2
- •Top coat 1-2

- Brushed metal gold, copper, bronze, steel, lead
- Liquid metal gold, copper, bronze, steel
- Metallic texture large, medium, fine 250+ shades
- Mother of pearl, scenic pearl, large pearl, hammered pearl 2500+ shades
- Marble 2500+ shades
- Chrome finish gold, copper, bronze, lead, steel

- Cement effect
- Ombre effect Gold, Copper, Bronze, Aluminium & Lead
- Corten steel
- Steel
- Stone effect