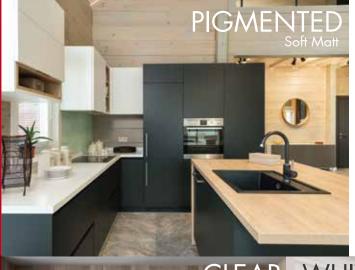

# Soft Matt New Era Finish

#### VELVETY CHARM

The velvety touch of soft matt offers a subtle and refined appearance with an absolute matt finish that strikes a perfect balance between contemporary style and timeless charm.

Velvet Touch

### Soft Matt

- A velvety touch with absolute matt top coating on clear and pigmented PU
- An opaque polyurethane coating which is stain resistant, anti-reflective, anti-scratch and anti-fingerprint. Formulated with resins and special additives to impart sturdiness, a great smoothness
- Premium product with resilience to staining liquids and excellent uniformity
- PU clear & pigmented (2500+ shades)
- Application method spray coating
- Application system
  - PU sealer coat -1
  - Top coat -2
  - Pigmented (top coat) -2