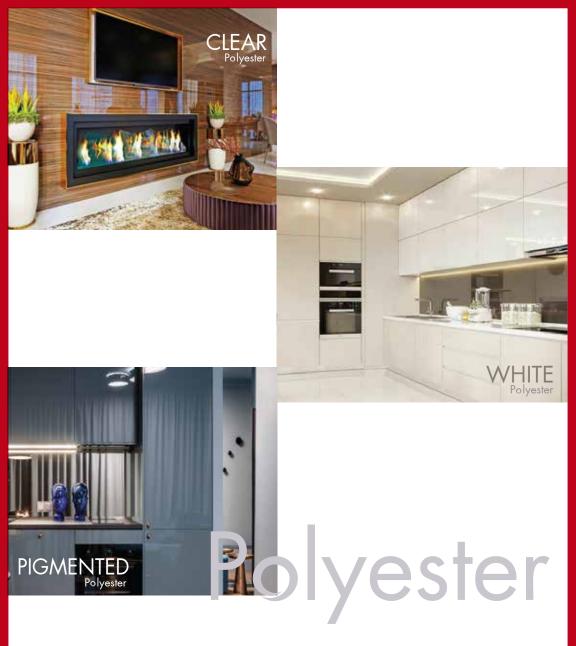

# Polyester

#### DAZZLE YOUR LIFESTYLE

A luxurious wood coating that provides a long lasting and highly reflective sheen (lustrous mirror-like finish) to wood surface. Polyester finish unveils its artistry, a mere 2mm thickness, a whisper of finesse. The result is a stunning, sophisticated look that elevates any space.

- Luxurious and clear mirror like finish
- Clear as well as pigmented range 1000+ shades
- Application method spray coating
- Application system
  - ·Sealer coat 1-3
  - $\cdot$ Top coat 8-12