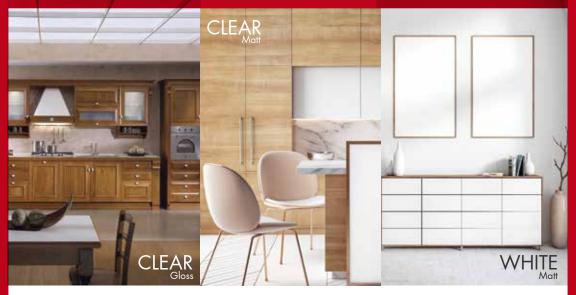

# INDEX

Luxurious and clear mirror like finish. Clear as well as pigmented 1000+ shades

Acrylic's touch, excellent clarity, non-yellowing, natural grain finish with robust hardness & UV resistance,in various gloss levels

Available in PU, acrylic and water based range with sanitising action

Versatile wood finish with high coverage, eco-sustainability, rapid drying.
Clear with gloss levels and pigmented in 2500+ shades in matt as well as gloss

Reduction of pollution and the reception of new trends in eco - design with wide range of clear and pigmented bio - cycle

Crafted with care to be eco - friendly, odourless, provide low emission & extremely good coverage 2% to 95% gloss