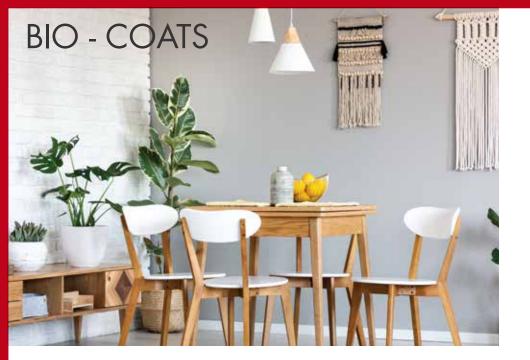

Reduction of pollution and the reception of new trends in eco - design with wide range of clear and pigmented bio - cycle

Crafted with care to be eco - friendly, odourless, provide low emission & extremely good coverage 2% to 95% gloss

- Reduction of pollution and the reception of new trends in eco - design with wide range of clear and pigmented bio - cycle
- Excellent resistance to cold liquids such as ammnia, citric acid and vinegar reducing harmful CO2 emissions, preserving the environment and reducing the impact on the ecosystem
- Clear & pigmented (matt & gloss)
- · Application method spray coating

#### Clear bio cycle

- Primer coat -1
- Top coat (Matt) -1-2
- Primer coat (Gloss) 1
- •Top coat 2-3